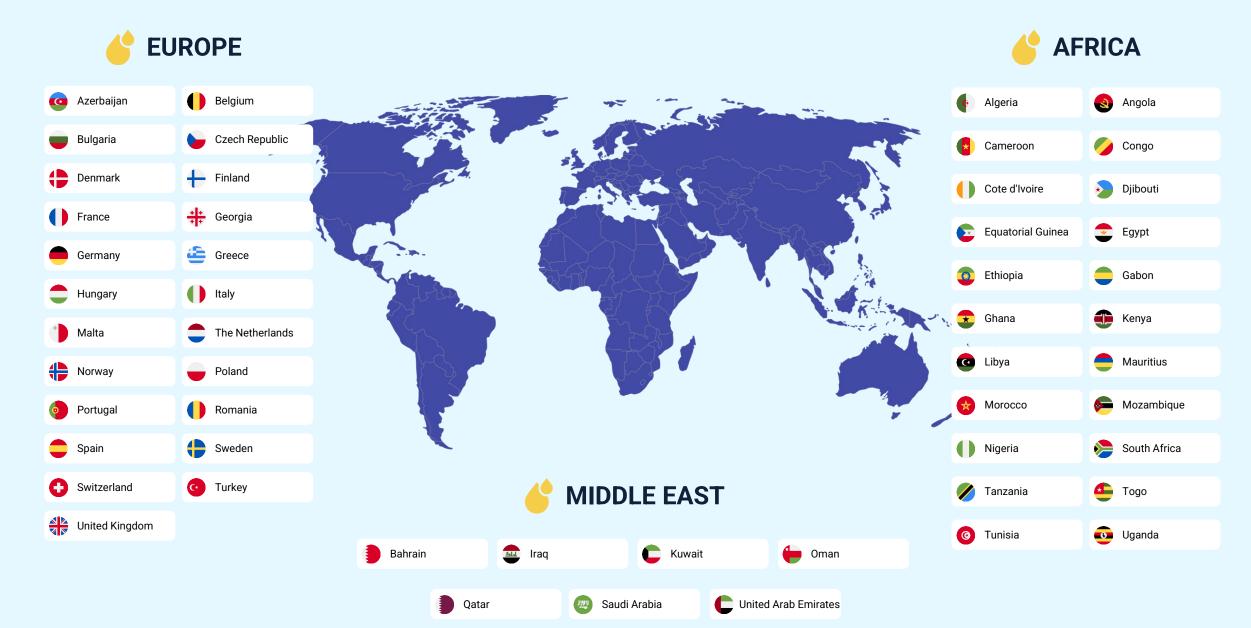

## **WORLD MAP OF LUBE OIL TESTING SERVICES**

All Stem Fuels Physical Lubricant Supply Areas we can offer Lube Oil Testing kit. Lube Oils for testing can be sent to the nearest location as on the map in coordination with the Stem Fuels team. Each test per sample is paid in accordance with our local fees.